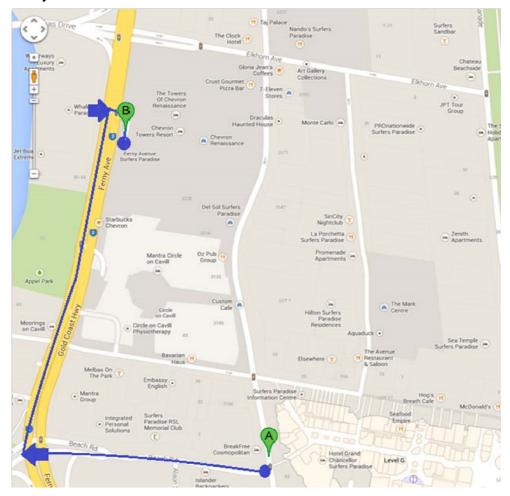

#### 1. <u>Service Road</u> 23 Ferny Ave, Surfers Paradise

Turn **RIGHT** at this sign located in the medium strip ("Infinity") to gain entry to the service road leading to your carpark

NB: This set of lights is directly opposite the Vibe Hotel