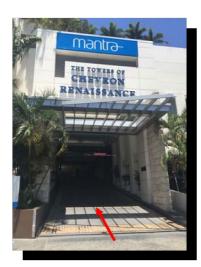

Once on Ferny Avenue, Turn right to Chevron Renaissance Buildings (opposite Helm Bar). Proceed up the ramp, left to the Residential Parking <u>after</u> Reception. Proceed up the ramp, left at the roundabout with the fountain and left into the Residential parking.

#### 1. <u>Service Road</u> 23 Ferny Ave, Surfers Paradise

Turn **RIGHT** at this sign located in the medium strip ("Infinity") to gain entry to the service road leading to your carpark

NB: This set of lights is directly opposite the Vibe Hotel

# 2. Entrance

**Follow these signs** along the service road, **past** the reception lobby, towards the "up" ramp of the carpark.

NB: All other ramps (to shops) head downwards.