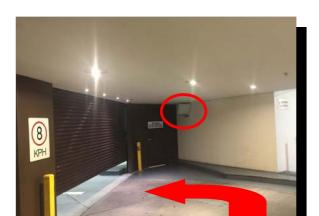

## 3. Swipe Access

At this roundabout, turn left
And follow the ramp. USE the
second roller door on your left
where it says guest parking.

#### Gate

At this roller door, ensure your WHITE swipe card can be read by the white box in the corner. Once the gate opens, proceed to your floor level, and allotted carpark.