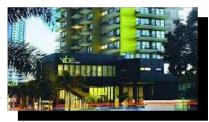

## 3. Swipe Access

At this roundabout, turn left
And follow the ramp. USE the
second roller door on your left
where it says guest parking.

#### Gate

At this roller door, ensure your WHITE swipe card can be read by the white box in the corner. Once the gate opens, proceed to your floor level, and allotted carpark.