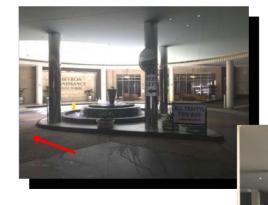

Once on Ferny Avenue, Turn right to Chevron Renaissance Buildings (opposite Helm Bar). Proceed up the ramp, left to the Residential Parking <u>after</u> Reception. Proceed up the ramp, left at the roundabout with the fountain and left into the Residential parking.

## 3. Swipe Access

At this roundabout, turn left
And follow the ramp. USE the
second roller door on your left
where it says guest parking.