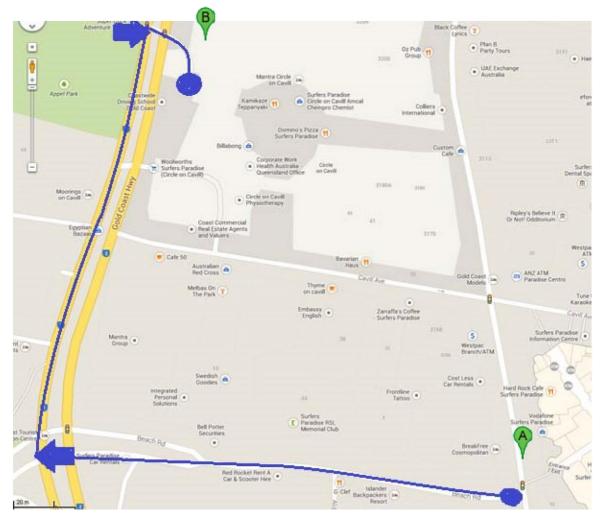

# Directions to Circle on Cavill— 9 Ferny Avenue, Surfers Paradise QLD 4217

### Holiday Rentals Surfers Paradise HRSP.com.au

Welcome to HRSP.

You are only 2 minutes from your destination.

Please note your car space number is on the key tag enclosed.

Once on Ferny Avenue, Turn right to Mantra Circle on Cavill (Large Mantra Signage) residential parking, opposite Appel Park. Following signage to Residential Parking. Your swipe key will allow you access down the driveway to basement.

## Holiday Rentals Surfers Paradise

3142 Surfers Paradise Blvd, Surfers Paradise QLD 4217

- 1. Head south on Beach Rd
- **P** 2. Take the 1st right onto Gold Coast Hwy/Ferny Avenue
  - 3. Drive 200m (Des na on will be on the Right)

**Mantra Circle on Cavill** — 9 Ferny Avenue, Surfers Paradise, QLD 4217