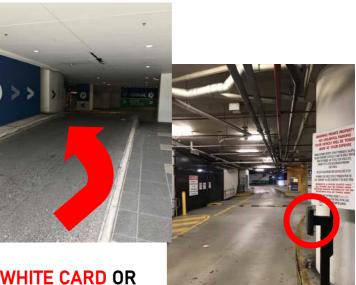

### 2. Swipe Access

#### Use your swipe fob to gain entry.

Your swipe access will be on your driver's side (**RIGHT** hand side) as shown in this image, the gate on your left hand side will open.

Please ensure you only park in your designated carpark (as shown on your key tag) <u>Only Use NORTH TOWER</u> <u>LIFTS in car park.</u>

### 3. Entry to Apartment

You will need to use the fob in the lift to get to your floor. Then use your <u>WHITE CARD OR</u> <u>KEY</u> for the front door of the apartment.