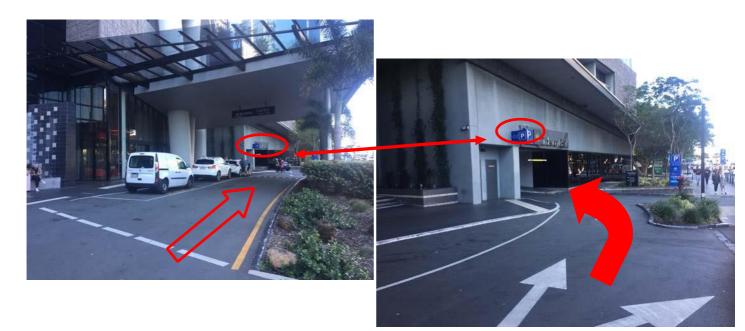

# Holiday Rentals Surfers Paradise

1. Entrance

Proceed past reception, the entrance to the carpark is on the left-hand side. Please note the entrance to the residential carpark is the second driveway.