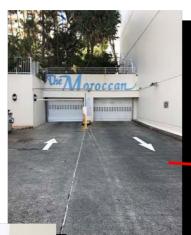

## 3. Allocated Car Space

Once inside the carpark, veer LEFT at this sign and proceed down the ramp. At the end of the ramp, turn RIGHT. Your carpark number will be stencilled on the ground of the carpark (43), next to carpark 26, on the LEFT hand side