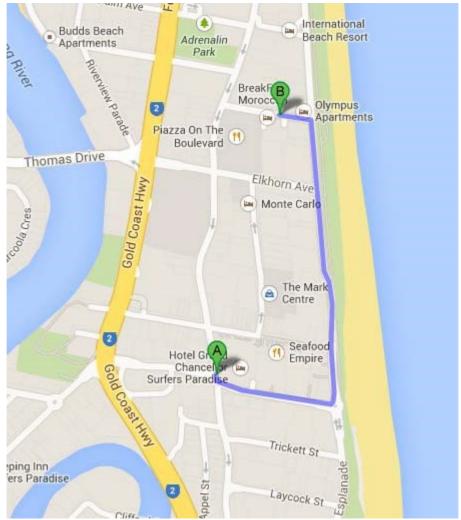

### 1. Entrance

#### 14 View Ave, Surfers Paradise

Please note that the carpark entrance is to the **RIGHT** of the reception.