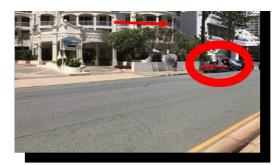

# Holiday Rentals Surfers Paradise HRSP.com.au

2. <u>Swipe Access</u>

## Use your (swipe) key to gain entry.

Your swipe access will be on your driver's side (**RIGHT** hand side) as shown in this image