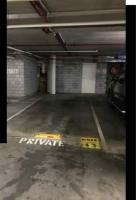

## 3. Allocated Car Space

Once inside the carpark, veer LEFT at this sign and proceed down the ramp. At the end of the ramp, turn RIGHT. Your carpark number will be stencilled on the ground of the carpark (43), next to carpark 26, on the LEFT hand side