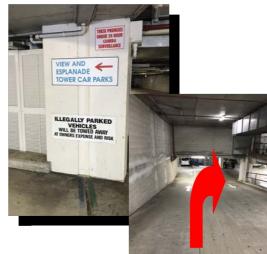

## 3. Allocated Car Space

Once inside the carpark, veer LEFT at this sign and proceed down the ramp. At the end of the ramp, turn RIGHT. Your carpark number will be stencilled on the ground of the carpark (43), next to carpark 26, on the LEFT hand side