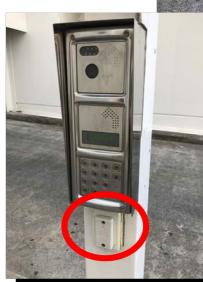

# Holiday Rentals Surfers Paradise HRSP.com.au

2. <u>Swipe Access</u>

## Use your (swipe) key to gain entry.

Your swipe access will be on your driver's side (**RIGHT** hand side) as shown in this image