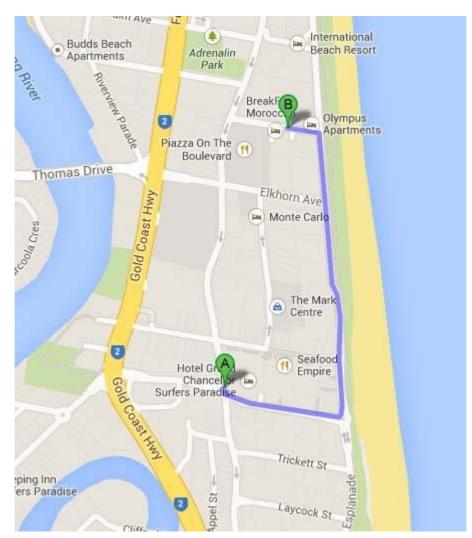

# A Holiday Rentals Surfers Paradise 3142 Surfers Paradise Blvd, Surfers Paradise, QLD 4217

| 1. Head south on Surfers Paradise Boulevard towards Hanlan St                            | go 16 m<br>total 16 m   |
|------------------------------------------------------------------------------------------|-------------------------|
| 2. Take the 1st left onto Hanlan St                                                      | go 240 m<br>total 260 m |
| <ol> <li>At the roundabout, take the 1st exit onto Esplanade<br/>About 2 mins</li> </ol> | go 600 m<br>total 850 m |
| 4. Turn left onto View Ave Destination will be on the left                               | go 70 m<br>total 950 m  |

Moroccan Resort. 14 View Ave, Surfers Paradise, QLD 4217

## **Directions to Morrocan Resort – 14 View Ave, Surfers Paradise**