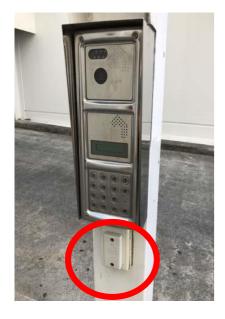

#### 1. Entrance

Please note that the carpark is to the right of the resort entrance.

2. Swipe Access
Please swipe your
key to gain entry on
the drivers side.

ESPLANADE

TOWER CAR PARKS

# 3. Allocated Carpark

Once inside the carpark, veer LEFT at this sign if you're in Towers 2 and 3 (View or Esplanade); and go straight ahead Your carpark number will be stencilled on the ground of the carpark.