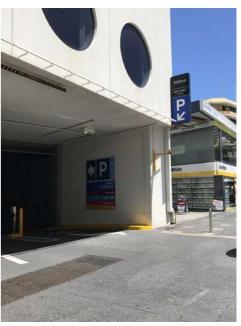

## 1. <u>Entrance</u>

#### 6 Orchid Avenue

Turn **LEFT** at this sign to gain entry to your carpark
Follow the **YELLOW** line to residents parking and turn **RIGHT** at the bottom of the ramp