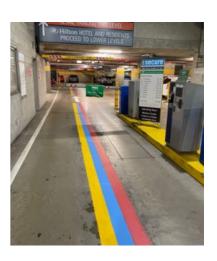

#### 6 Orchid Avenue

Turn **LEFT** at this sign to gain entry to your carpark
Follow the **YELLOW** line to residents parking and turn **RIGHT** at the bottom of the ramp

### 2. Swipe Access

Your swipe access will be on the driver's side. Place your yellow key on the BLACK panel to gain entry.

Once through the first barrier, continue following the YELLOW line and proceed to level B2 and turn left to find another boom gate. Hold the key to the black reader again to access.