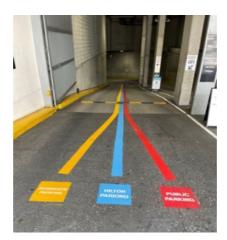

#### 6 Orchid Avenue

Turn **LEFT** at this sign to gain entry to your carpark
Follow the **YELLOW** line to residents parking and turn **RIGHT** at the bottom of the ramp