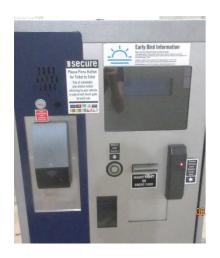

### 2. Swipe Access

Your swipe access will be on the driver's side. Place your yellow key on the BLACK panel to gain entry.

Once through the first barrier, continue following the YELLOW line and proceed to level B2 and turn left to find another boom gate. Hold the key to the black reader again to access.