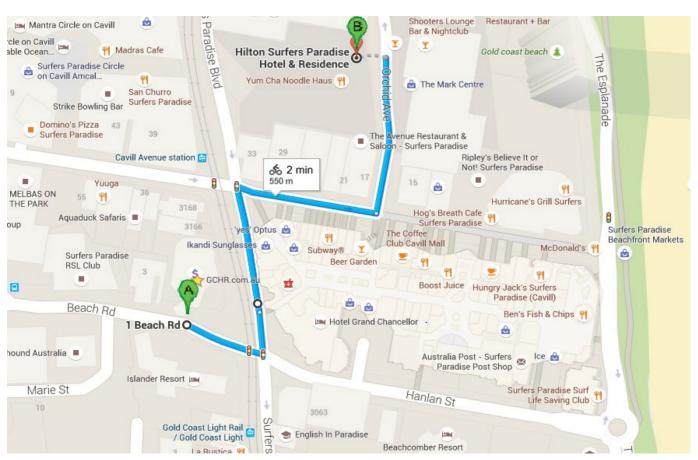

# <u>Directions to Orchid Residences —</u> 6 Orchid Avenue, Surfers Paradise

Welcome to HRSP.

Holiday Rentals Surfers Paradise HRSP.com.au

You are only 3 minutes from your destination.

Please note your **car space number** is on the key tag enclosed. Once on Orchid Avenue, the building known as the Hilton will be on your left and the residential park is underneath this building (Entrance to the Car park is directly next to the building). Google Maps image below.

Proceed down the ramp, once down the ramp turn right into the residents car park. Swipe your apartment key at the swipe card reader and the barrier arm will raise.

Enjoy your stay.

## Holiday Rentals Surfers Paradise - Shop 2, 3142 Surfers Paradise Boule-

| Î | 1. | Head north on Surfers Paradise Boulevard toward Cavill Ave   | - 100 m |
|---|----|--------------------------------------------------------------|---------|
| Ļ | 2. | Turn right onto Cavill Ave                                   | 110     |
| ٩ | 3. | Turn left onto Orchid Ave  i Destination will be on the left | - 110 m |
|   |    |                                                              | 94 m    |

Orchid Residences — 6 Orchid Avenue, Surfers Paradise, QLD 4217 Follow signs down ramp to Residents parking.