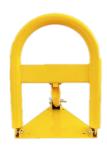

### 3. Allocated Carpark

Once inside the carpark, follow the signs to your basement level (written on key and envelope) Your carpark number is stenciled on the ground and there may be a bollard on your space. Please use padlock key attached to swipe cards to unlock the padlock and put the bollard down.

Your bollard may look like this >