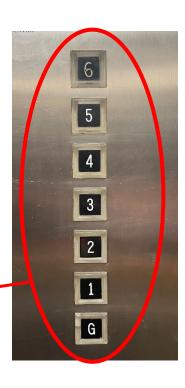

#### 3. Lifts

Once in the lift, please swipe your fob on the panel on the left and then press your floor number on the right.

Enjoy your stay!