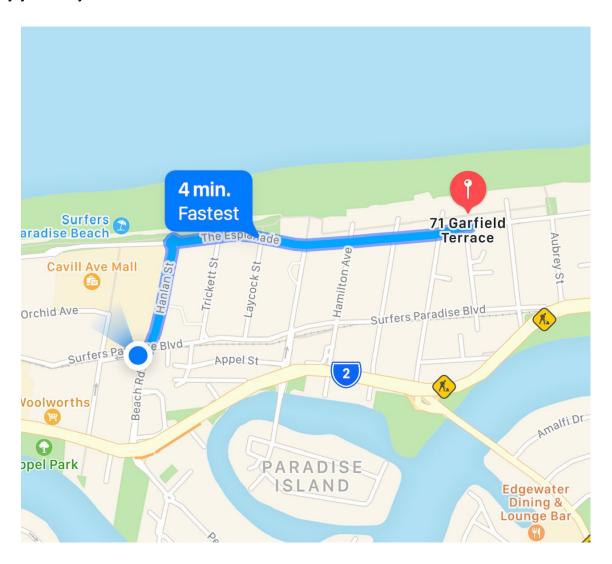

# <u>Directions to The Premiere –</u> 71 Garfield Terrace

HRSP.com.au

Welcome to HRSP.

You are only 4 minutes from your destination.

From our office, head down Hanlan Street towards The Esplanade, once you reach the roundabout take the 2<sup>nd</sup> exit. 71 Garfield Terrace is 700m on your left-hand side.

Head south-east on Hanlan St towards The Esplanade At the roundabout, take the 2nd exit onto Esplanade Continue onto Northcliffe Terrace In 700m the destination is on your left

**The Premiere** - 71 Garfield Terrace, Surfers Paradise