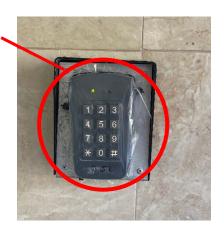

#### 1. Entrance

Turn left at this sign to gain entry to the car park.

On your right-hand side you will find a pad where you can swipe your fob to open the garage gate. Inside you will find car spaces allocated to each apartment. Please only park in the space for your apartment.

#### 2. Getting inside

Once you have parked your car, there is a door to the left of the garage gate, once through this door you will find the main entrance to the building. On your right-hand side there is another panel where you can swipe your fob again and once inside the lifts are to your right.