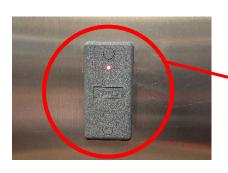

#### 2. Getting inside

Once you have parked your car, there is a door to the left of the garage gate, once through this door you will find the main entrance to the building. On your right-hand side there is another panel where you can swipe your fob again and once inside the lifts are to your right.

#### 3. Lifts

Once in the lift, please swipe your fob on the panel on the left and then press your floor number on the right.

Enjoy your stay!