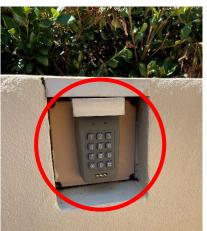

#### 1. Entrance

Turn left at this sign to gain entry to the car park.

On your right-hand side you will find a pad where you can swipe your fob to open the garage gate. Inside you will find car spaces allocated to each apartment. Please only park in the space for your apartment.