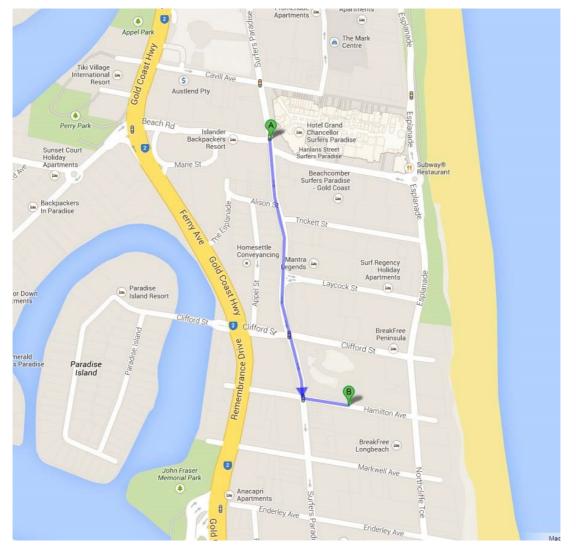

### Directions to Apartment 4204 - 9 Hamilton Avenue, Surfers Paradise QLD

#### Holiday Rentals Surfers Paradise HRSP.com.au

Welcome to HRSP.

You are only 2 minutes from your destination.

Please note your car space number is on the key tag enclosed.

Once on Hamilton Avenue, enter the Q1 Basement parking (just after the building) and proceed through the security gate.

Enjoy your stay.

| <ol> <li>Head south on Surfers Paradise Boulevard towards Beach Rd</li></ol> | go 500 m    |
|------------------------------------------------------------------------------|-------------|
| About 1 min                                                                  | total 500 m |
| 2. Turn left onto Hamilton Ave                                               | go 80 m     |
| Destination will be on the left                                              | total 550 m |