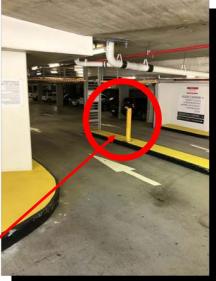

#### 3. Allocated carpark

**Once inside the carpark,** follow the signs to "RESIDENTIAL PARKING" until you reach your basement level. Your carpark number will be stencilled on the ground of the carpark.

The number of your allocated carpark is detailed on your key fob.