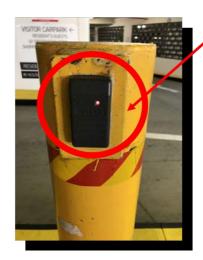

## Apartment 4204 Q1 Resort & Spa

1.<u>Entrance</u> Accessed via *Hamilton Avenue* 

<u>Swipe Access</u> Use your (swipe) key to gain entry.

Your swipe access will be on your driver's side (RIGHT hand side) as