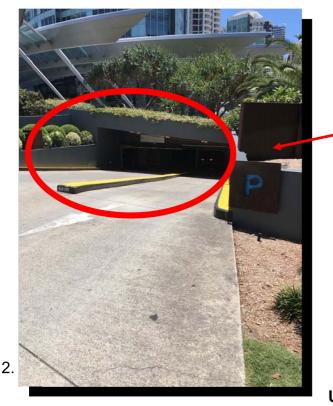

## Apartment 4204 Q1 Resort & Spa

1.<u>Entrance</u> Accessed via *Hamilton Avenue* 

<u>Swipe Access</u> Use your (swipe) key to gain entry.

Your swipe access will be on your driver's side (RIGHT hand side) as