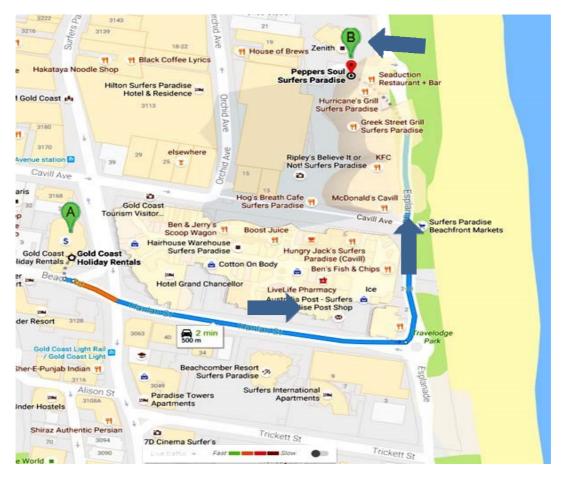

# <u>Directions to Soul Resort— 8 The</u> Esplanade, Surfers Paradise QLD 4217

# Holiday Rentals Surfers Paradise HRSP.com.au

Welcome to HRSP.

You are only 4 minutes from your destination.

Please note your car space number is on the key tag enclosed.

Once on The Esplanade, entrance to the residential carpark is off the round-a-bout. Look for the "Peppers" logo. Proceed past reception to the underground carpark, using your swipe card for access, and follow signs to "Soul Resident & Guest Parking". There is no need to check-in again with Reception. Enjoy your stay.

Holiday Rentals Surfers Paradise. 3142 Surfers Paradise Blvd, Surfers Paradise, QLD

- 1. Head East on Beach Road Towards The Esplanade (280m)
- 2. At the round-a-bout, turn le
- 3. Drive 210m and your des na on will be on your le

Peppers Soul Resort. 8 The Esplanade, Surfers Paradise, QLD 4217