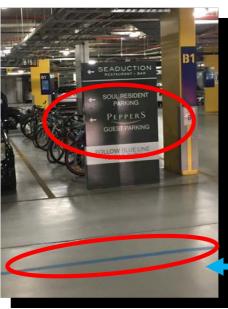

### 2. **Gate**

At the fork before the gate, veer LEFT at this sign, towards "Soul Resident & Guest Parking"

#### 4. Allocated carpark

Once inside the carpark, veer LEFT at this sign and follow the signs to your basement level. Your carpark number will be stencilled on the ground of the carpark

PROCEED TO FOLLOW THE <u>BLUE LINE</u> TO YOUR BASE-MENT PARKING