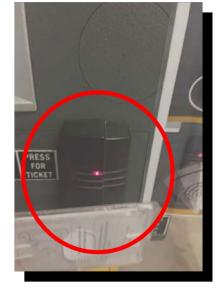

# 3. <u>Swipe Access</u> Use your (swipe) key to gain entry.

Your swipe access will be on your driver's side (RIGHT hand side) as shown in this image