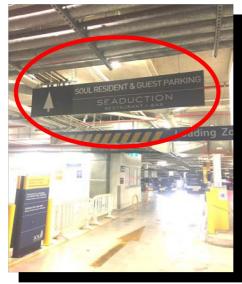

### 2. **Gate**

At the fork before the gate, veer LEFT at this sign, towards "Soul Resident & Guest Parking"