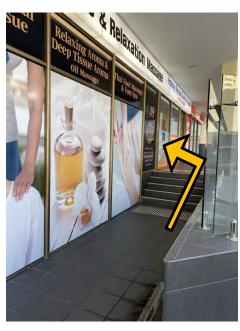

## How do we check-in?

**1**. After parking in the 5 minute loading zone, as seen in the image above, please proceed around the corner where you will find stairs leading to our office.

**2.** Should you be checking in after office hours, please use the PIN code to access your check-in envelope from the Express Check-in safe, as seen in this image.