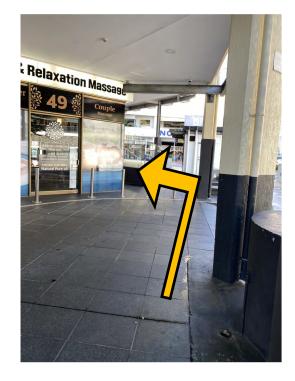

## How do we check-in?

**1**. After parking in the 5 minute loading zone, as seen in the image above, please proceed around the corner where you will find stairs leading to our office.

**2.** Should you be checking in after office hours, please use the PIN code to access your check-in envelope from the Express Check-in safe, as seen in this image.