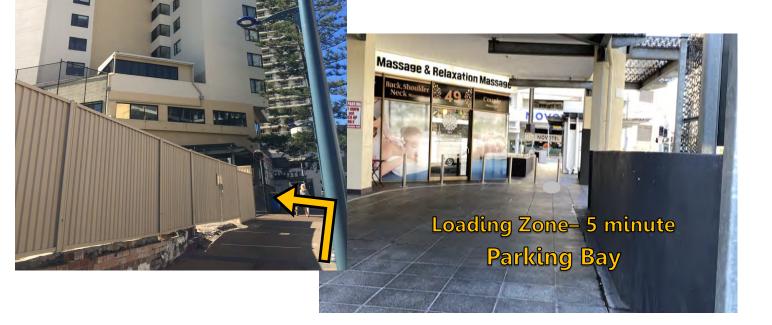

## How do we check-in?

**1**. After parking in the 5 minute loading zone, as seen in the image above, please proceed around the corner where you will find stairs leading to our office.

**2.** Should you be checking in after office hours, please use the PIN code to access your check-in envelope from the Express Check-in safe, as seen in this image.