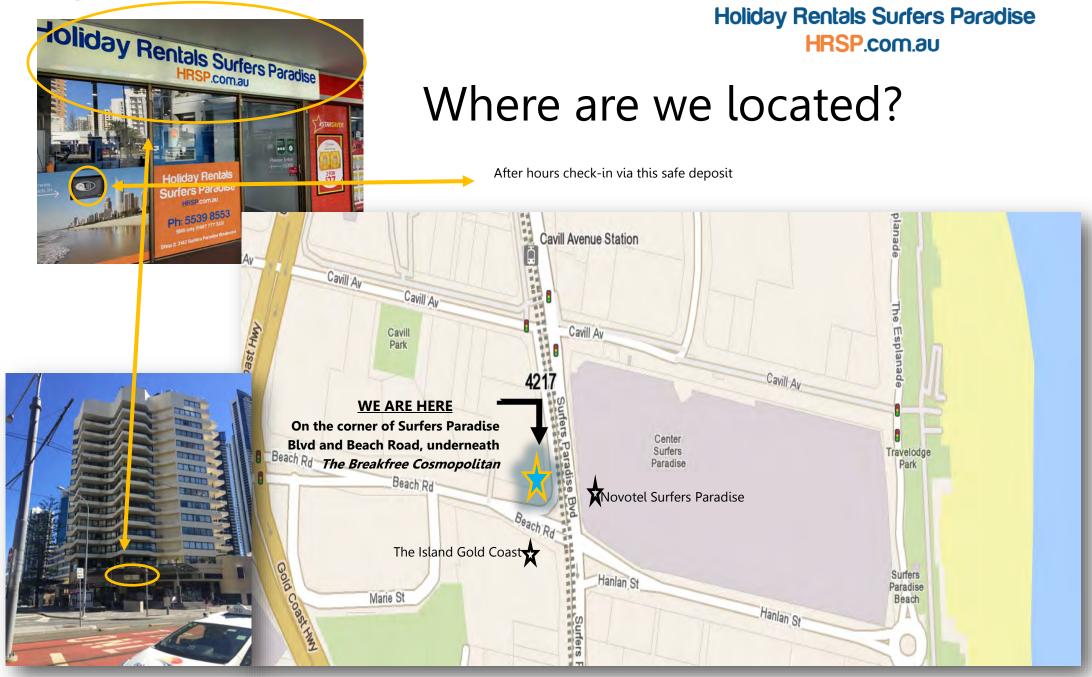

## **Shop 2, 3142 Surfers Paradise Blvd, Surfers Paradise, QLD**

## Shop 2, 3142 Surfers Paradise Blvd, Surfers Paradise, QLD

Holiday Rentals Surfers Paradise HRSP.com.au

Where do we park for key collection?

## **Shop 2, 3142 Surfers Paradise Blvd, Surfers Paradise, QLD**

Holiday Rentals Surfers Paradise
HRSP.com.au

## How do we check-in?

**1**. After parking in the 5 minute loading zone, as seen in the image above, please proceed around the corner where you will find stairs leading to our office.

**2.** Should you be checking in after office hours, please use the PIN code to access your check-in envelope from the Express Check-in safe, as seen in this image.